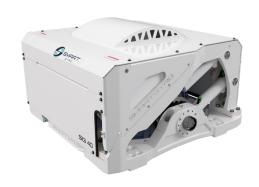

## **SG40** GYRO STABILIZER

Smartgyro SG40 is the gyro stabilizer of choice for boats from 50-60 ft. Ideal for both new builds and refit installations, the stabilizer can be fully serviced on-board the vessel without the need to lift out for maintenance, ensuring significant time and cost savings.