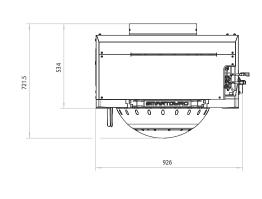

| 0 - 60 °C [32 - 140 °F]   |
| Input voltage (AC)                      | 220V nominal<br>50/60 Hz, single phase | Envelope dimensions                 | 0.86 x 0.93 x 0.72 m      |
|                                         |                                        |                                     | [34.0 x 36.5 x 28.4 in]   |
| Input voltage (DC):                     | 24 Vdc                                 | Weight                              | 650 kg [1430 lbs]         |
| "Spool-up" AC power                     | 4 kW                                   | Noise output                        | 68 - 70 dBC @ 1 meter     |

\*sea state dependent

NOTE: All data subject to change without notice. Text and illustrations are not binding.

## PORT VIEW TOP VIEW FRONT VIEW







Dimensions in mm

www.smartgyro.com