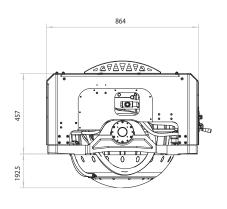

ure               | 0 - 60 °C [32 - 140 °F]   |
| Input voltage (AC)                      | 220V nominal<br>50/60 Hz, single phase | Envelope dimensions                 | 0.86 x 0.93 x 0.72 m      |
|                                         |                                        |                                     | [34.0 x 36.5 x 28.4 in]   |
| Input voltage (DC):                     | 24 Vdc                                 | Weight                              | 650 kg [1430 lbs]         |
| "Spool-up" AC power                     | 4 kW                                   | Noise output                        | 68 - 70 dBC @ 1 meter     |

\*sea state dependent

NOTE: All data subject to change without notice. Text and illustrations are not binding.

## PORT VIEW TOP VIEW FRONT VIEW







Dimensions in mm

www.smartgyro.com