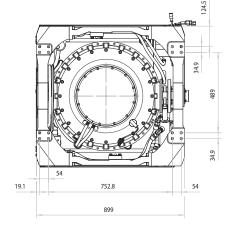

e               | 0 - 60 °C [32 - 140 °F]   |
| Input voltage (AC)                      | 220V nominal<br>50/60 Hz, single phase | Envelope dimensions                 | 0.86 x 0.93 x 0.72 m      |
|                                         |                                        |                                     | [34.0 x 36.5 x 28.4 in]   |
| Input voltage (DC):                     | 24 Vdc                                 | Weight                              | 650 kg [1430 lbs]         |
| "Spool-up" AC power                     | 4 kW                                   | Noise output                        | 68 - 70 dBC @ 1 meter     |

\*sea state dependent

NOTE: All data subject to change without notice. Text and illustrations are not binding.

## PORT VIEW TOP VIEW FRONT VIEW







Dimensions in mm

www.smartgyro.com