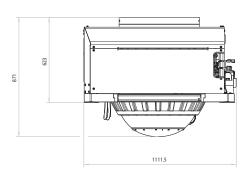

ed speed)        | Operating temperature               | 0 - 60 °C [32 - 140 °F]                         |
| Input voltage (AC)                      | 220V nominal<br>50/60 Hz, single phase | Envelope dimensions                 | 1.08 x 1.11 x 0.87 m<br>[42.4 x 43.7 x 34.3 in] |
| Input voltage (DC):                     | 24 Vdc                                 | Weight                              | 980 kg [2160 lbs]                               |
| "Spool-up" AC power                     | 4.9 kW                                 | Noise output                        | 62 - 64 dBC @ 1 meter                           |

\*sea state dependent

NOTE: All data subject to change without notice. Text and illustrations are not binding.

## **PORT VIEW**

### **TOP VIEW**





### **FRONT VIEW**



Dimensions in mm

#### FEEL THE MAGIC www.smartgyro.com