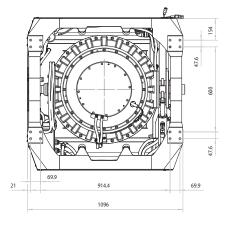

25 minutes (65% of rated speed)        | Operating temperature               | 0 - 60 °C [32 - 140 °F]                         |
| Input voltage (AC)                      | 220V nominal<br>50/60 Hz, single phase | Envelope dimensions                 | 1.08 x 1.11 x 0.87 m<br>[42.4 x 43.7 x 34.3 in] |
| Input voltage (DC):                     | 24 Vdc                                 | Weight                              | 980 kg [2160 lbs]                               |
| "Spool-up" AC power                     | 4.9 kW                                 | Noise output                        | 62 - 64 dBC @ 1 meter                           |

\*sea state dependent

NOTE: All data subject to change without notice. Text and illustrations are not binding.

## **PORT VIEW**

### **TOP VIEW**





### **FRONT VIEW**



Dimensions in mm

#### FEEL THE MAGIC www.smartgyro.com