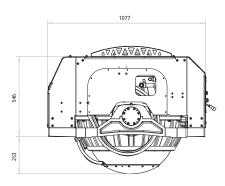

| 25 minutes (65% of rated speed)        | Operating temperature               | 0 - 60 °C [32 - 140 °F]                         |
| Input voltage (AC)                      | 220V nominal<br>50/60 Hz, single phase | Envelope dimensions                 | 1.08 x 1.11 x 0.87 m<br>[42.4 x 43.7 x 34.3 in] |
| Input voltage (DC):                     | 24 Vdc                                 | Weight                              | 980 kg [2160 lbs]                               |
| "Spool-up" AC power                     | 4.9 kW                                 | Noise output                        | 62 - 64 dBC @ 1 meter                           |

\*sea state dependent

NOTE: All data subject to change without notice. Text and illustrations are not binding.

## **PORT VIEW**

### **TOP VIEW**





### **FRONT VIEW**



Dimensions in mm

#### FEEL THE MAGIC www.smartgyro.com