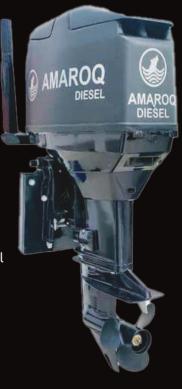

## 40HP Diesel Outboard Specifications

| Fuel Type              | BS EN590                                            |
|------------------------|-----------------------------------------------------|
| Power Output           | 40hp (30kW) @ 5,500 RPM Commercial rating           |
| Max Torque             | 65Nm @ 4,000RPM                                     |
| Max RPM                | 5,500 RPM                                           |
| Engine Type            | 2 Stroke Compression Ignition                       |
| No. of Cylinders       | 3 Cylinders                                         |
| Displacement           | 697cc (42.5 cu.in)                                  |
| Bore x Stroke          | 68mm x 64mm (2.68" x 2.52")                         |
| Fuel Injection         | Common Rail Direct Injection                        |
| Intake                 | Crankcase Scavenged with Reed Valves                |
| Alternator Output      | 12V, 280W, 23A                                      |
| Starter                | Electric Start with In-Gear Protection              |
| Steering               | Available in Tiller & Remote                        |
| Trim & Tilt            | Manual / Power (optional)                           |
| Gear Shift             | Mechanical Dog Clutch: FWD, NEUTRAL, REV            |
| Gear Ratio             | 1.85:1 & 2.08:1                                     |
| Shaft Lengths          | 15", 20", 25"                                       |
| Propeller              | 3 Blade with built-in damper - Pitch Range 7" - 15" |
| Exhaust                | Integrated Underwater Thru Propeller Hub            |
| Cooling System         | Thermostat Controlled Raw Water                     |
| Weight                 | 80kg / 176lbs (manual Trim & Tilt model)            |
| Dimensions (15" Shaft) | 1209mm (H) x 630mm (L) x 330mm (W)                  |